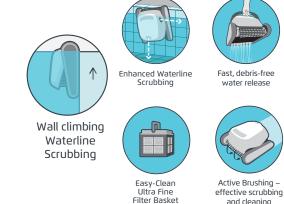

## The World's #1 Robotic Pool Cleaner

Experience superior pool cleaning with this advanced new robot. With its ultra-light weight and quick water release, the Dolphin S 150 is super-easy to handle.

The active brushing action and the PowerStream Mobility System ensure maximum pool coverage, with extra-thorough scrubbing on all surfaces – leaving the floor, walls and waterline spotlessly clean. Suitable for 10m pools (15m cable)